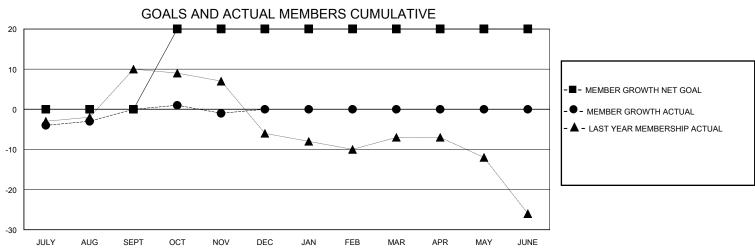

## MONTHLY MEMBERSHIP PROGRESS REPORT

District 30 S

GMT: LOCATION MISSISSIPPI GMT CA

| O             |               |             | , , , , , , , , , , , , , , , , , , , , |                       |                        |                         | 01111 071                                          |  |
|---------------|---------------|-------------|-----------------------------------------|-----------------------|------------------------|-------------------------|----------------------------------------------------|--|
|               | Club          | s           |                                         | Members               |                        |                         |                                                    |  |
|               | RESULTS FOR   | R 2024-2025 |                                         | RESULTS FOR 2024-2025 |                        |                         |                                                    |  |
| QUARTER       | NEW CLUB GOAL | NEW CLUBS   | DROPPED CLUBS                           | QUARTER MEMB          | SER GROWTH NET<br>GOAL | MEMBER GROWTH<br>ACTUAL | DROPPED<br>MEMBERS ACTUAL<br>(including transfers) |  |
| JULY/AUG/SEPT | 0             | 0           | 0                                       | JULY/AUG/SEPT         | 0                      | 20                      | 16                                                 |  |
| OCT/NOV/DEC   | 1             | 0           | 0                                       | OCT/NOV/DEC           | 20                     | 8                       | 8                                                  |  |
| JAN/FEB/MAR   | 0             | 0           | 0                                       | JAN/FEB/MAR           | 0                      | 0                       | 0                                                  |  |
| APR/MAY/JUNE  | 0             | 0           | 0                                       | APR/MAY/JUNE          | 0                      | 0                       | 0                                                  |  |