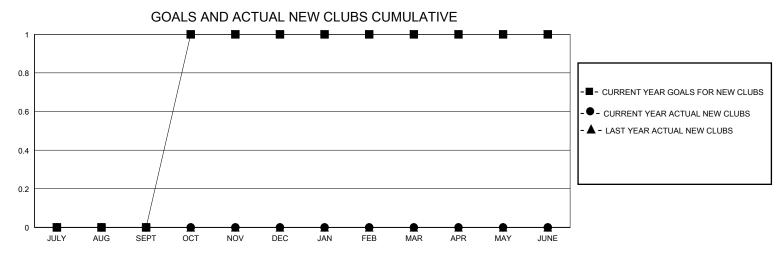

## MONTHLY MEMBERSHIP PROGRESS REPORT

District 30 S

GMT: LOCATION MISSISSIPPI GMT CA

| O             |               |             | , , , , , , , , , , , , , , , , , , , , |                       |                        |                         | 01111 071                                          |  |
|---------------|---------------|-------------|-----------------------------------------|-----------------------|------------------------|-------------------------|----------------------------------------------------|--|
|               | Club          | s           |                                         | Members               |                        |                         |                                                    |  |
|               | RESULTS FOR   | R 2024-2025 |                                         | RESULTS FOR 2024-2025 |                        |                         |                                                    |  |
| QUARTER       | NEW CLUB GOAL | NEW CLUBS   | DROPPED CLUBS                           | QUARTER MEMB          | SER GROWTH NET<br>GOAL | MEMBER GROWTH<br>ACTUAL | DROPPED<br>MEMBERS ACTUAL<br>(including transfers) |  |
| JULY/AUG/SEPT | 0             | 0           | 0                                       | JULY/AUG/SEPT         | 0                      | 20                      | 16                                                 |  |
| OCT/NOV/DEC   | 1             | 0           | 0                                       | OCT/NOV/DEC           | 20                     | 8                       | 8                                                  |  |
| JAN/FEB/MAR   | 0             | 0           | 0                                       | JAN/FEB/MAR           | 0                      | 0                       | 0                                                  |  |
| APR/MAY/JUNE  | 0             | 0           | 0                                       | APR/MAY/JUNE          | 0                      | 0                       | 0                                                  |  |